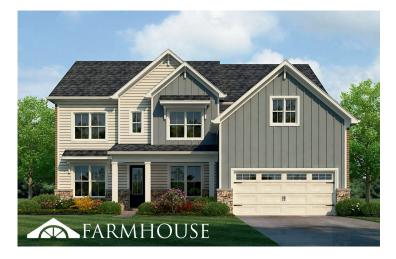

# ALDERWOOD

### **Home Features**

4-5 Bedrooms

2.5-3.5 Bathrooms

2-3 Garage Bays

## Square Footage

**Total Living Area** 2,833+ Sq. Ft.

**1,578**+ Sq. Ft.

**2nd Floor** 1,255+ Sq. Ft.