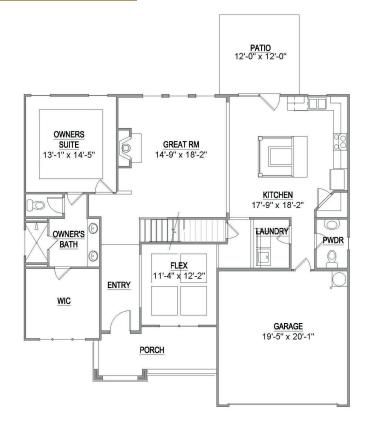

## 1<sup>st</sup> Floor

#### **Key Features**

- Front porch
- Open concept living
- Master on main
- Flex room
- Main level laundry
- Patio

## 1<sup>st</sup> Floor Options

Optional Deluxe Bathroom

Optional 3rd Garage Bay

Optional Screened or Covered Porch

Optional Extended Screened or Covered Porch

Saddlebrook Properties, LLC uses pictures, elevations and floor plans for illustrative marketing purposes only. Saddlebrook's working construction documents & codes take precedent in guiding the constructions of each home. Measurements, prices and specifications are subject to change without notice. All offerings are subject to errors and omissions. Last Revision Date: 04.16.18