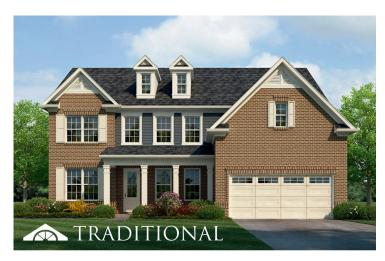

# ALDERWOOD

### **Home Features**

4-5 Bedrooms

2.5-3.5 Bathrooms

2-3 Garage Bays

## Square Footage

**Total Living Area** 2,833+ Sq. Ft.

**1,578**+ Sq. Ft.

**2nd Floor** 1,255+ Sq. Ft.