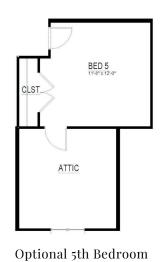

# ALDERWOOD

## 2<sup>nd</sup> Floor

### **Key Features**

- Spacious loft
- Finished storage
- Walk-in attic

## 2<sup>nd</sup> Floor Options

Optional 3rd Bathroom

Optional 2nd Master Suite

Saddlebrook Properties, LLC uses pictures, elevations and floor plans for illustrative marketing purposes only. Saddlebrook's working construction documents & codes take precedent in guiding the constructions of each home. Measurements, prices and specifications are subject to change without notice. All offerings are subject to errors and omissions. Last Revision Date: 04.16.18