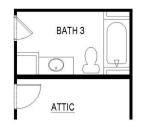

# ALDERWOOD

## 2<sup>nd</sup> Floor

### **Key Features**

- Spacious loft
- Finished storage
- Walk-in attic

## 2<sup>nd</sup> Floor Options

Optional 3rd Bathroom

Optional 2nd Master Suite

Saddlebrook Properties, LLC uses pictures, elevations and floor plans for illustrative marketing purposes only. Saddlebrook's working construction documents & codes take precedent in guiding the constructions of each home. Measurements, prices and specifications are subject to change without notice. All offerings are subject to errors and omissions. Last Revision Date: 04.16.18