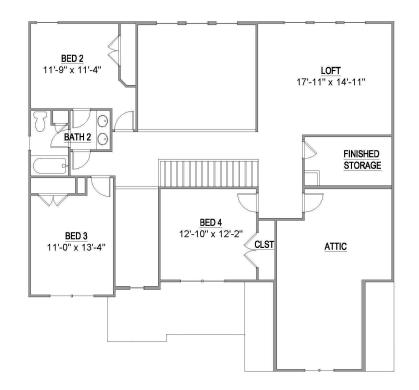

## 2<sup>nd</sup> Floor

### **Key Features**

- Spacious loft
- Finished storage
- Walk-in attic

## 2<sup>nd</sup> Floor Options

Optional 3rd Bathroom

Optional 2nd Master Suite

Saddlebrook Properties, LLC uses pictures, elevations and floor plans for illustrative marketing purposes only. Saddlebrook's working construction documents & codes take precedent in guiding the constructions of each home. Measurements, prices and specifications are subject to change without notice. All offerings are subject to errors and omissions. Last Revision Date: 04.16.18