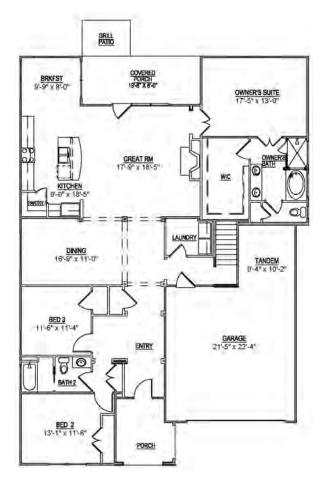

#### **Floorplan Features**

- Expansive & Open Layout
- 3 Bedrooms on Main
- Tandem Garage for add. Storage
- Bonus Room and Bath Upstairs
- Oversized Covered Porch

#### **1st Floor**

**2nd Floor** 