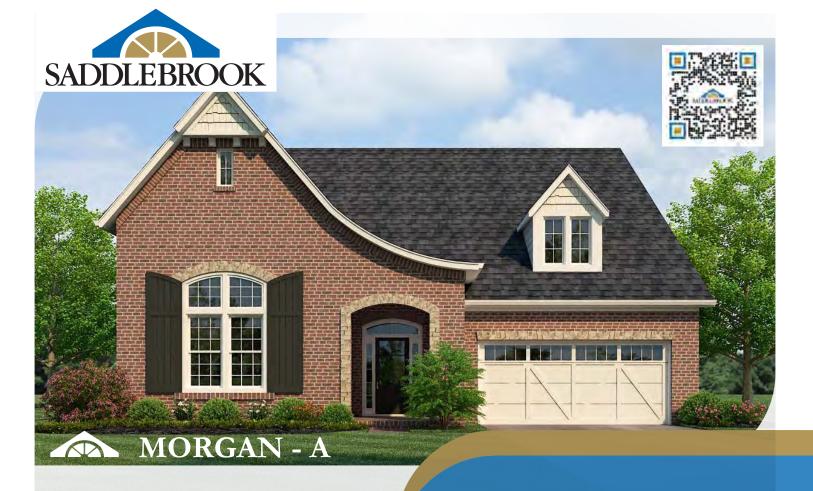

#### MORGAN

| 3 Bedrooms               |   |                          |
|--------------------------|---|--------------------------|
| 3 Bathrooms              |   |                          |
| <b>Total Living Area</b> | : | <b>2,884 Square Feet</b> |
| First Floor              | : | <b>2,193 Square Feet</b> |
| Second Floor             | : | <b>691 Squar</b> e Feet  |

#### MORGAN