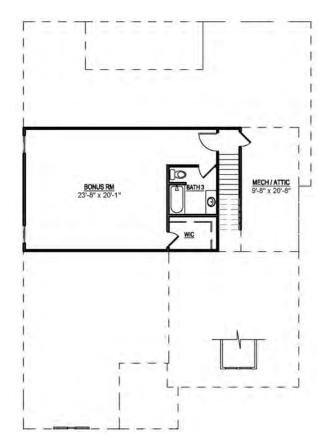

#### **Floorplan Features**

- Expansive & Open Layout
- 3 Bedrooms on Main
- Tandem Garage for add. Storage
- Bonus Room and Bath Upstairs
- Oversized Covered Porch

#### **1st Floor**

**2nd Floor** 