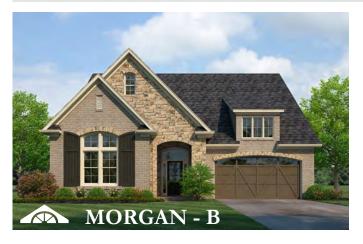

#### MORGAN

| 3 Bedrooms               |   |                          |
|--------------------------|---|--------------------------|
| 3 Bathrooms              |   |                          |
| <b>Total Living Area</b> | : | <b>2,884 Square Feet</b> |
| First Floor              | : | <b>2,193 Square Feet</b> |
| Second Floor             | : | <b>691 Squar</b> e Feet  |

#### MORGAN