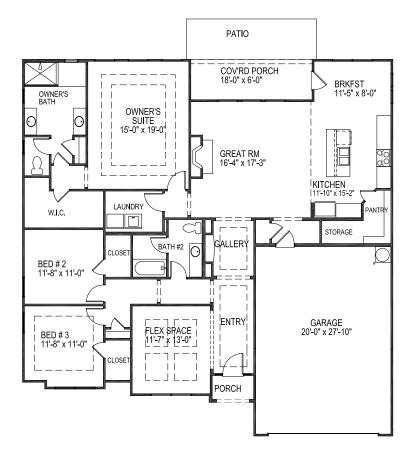

# BRISTOL

3 Bedrooms 2 Bathrooms

Total Living Area: 2,032 Square FeetFirst Floor: 2,032 Square Feet

## BRISTOL

**1st Floor** 

### **Floorplan Features**

- One Level Living
- Open Living Areas
- Covered Porch
- Luxurious Owner's Bath
- Gourmet Kitchen